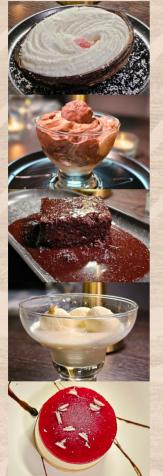

#### Strawberry Cheesecake M, N, Su, E, So, G 5.45 Set on a biscuit base, made with cream cheese

Set on a biscuit base, made with cream cheese and a hint of vanilla. Finished with a strawberry fruit topping.