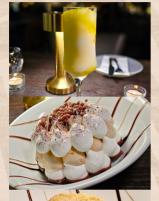

#### Ferrero Rocher M, N, E, So, G

5.95

World famous rich Ferrero Rocher ice cream combined with thick chocolate sauce topped with Ferrero Rocher.

**Chocolate Fudge Pudding M, N, E, So, G** 5.25 A layer of moist chocolate cake forms over soft pudding, creating rich choclate heaven (served hot).